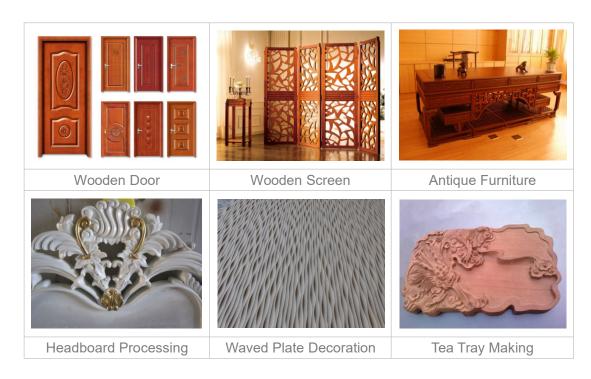

II. If you work on wood production, such as solid wood door, Craft wood door, MDF door, screens, windows, table and chairs, Cabinet, Room decoration, etc. A standard CNC Router will help you to complete these woodworking works, of course, A standard CNC Router can do what a Small CNC Router does.