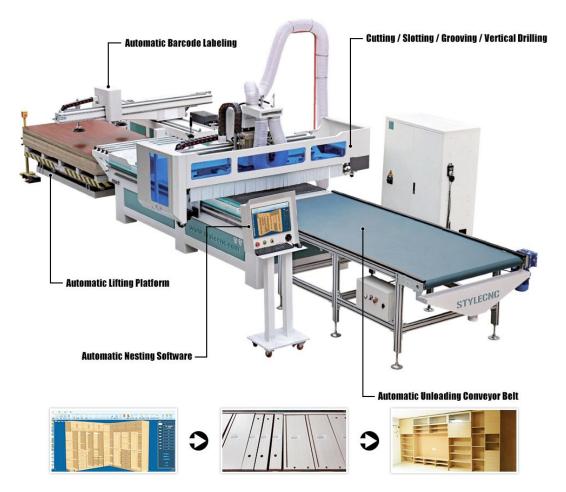

#### **5 Axis CNC Routers** (Price Range: 90000\$ - 200000\$ FOB Qingdao)

V. If you do some woodworking works like customized panel furniture production, we also have Intelligent CNC Routers with auto nesting software, it has full functions of automatically uploading and downloading, automatically nesting, labeling, optimizing, vertical drilling, slotting, grooving, cutting, carving and engraving, etc.

## $\textbf{STYLECNC}^{\text{@}} \ \textbf{PROFESSIONAL CNC SOLUTIONS SUPPLIER}$

**Intelligent Auto Nesting CNC Routers** (Price Range:20000\$ - 30000\$ FOB Qingdao)

Intelligent Auto Nesting CNC Router S6