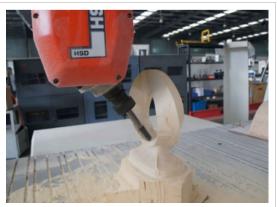

#### 4 Axis CNC Routers (Price Range: 20000\$ - 48000\$ FOB Qingdao)

IV. If your woodworking work is 3D moulds making with all the direction arc carving, it should use 5 Axis CNC routers.

Car mould

Curve mould