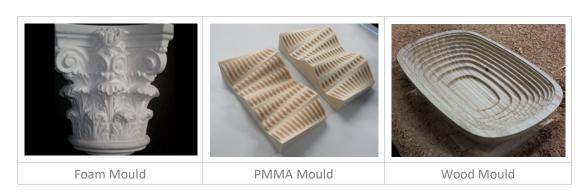

# **3. ATC CNC Routers with 8-16pcs tools** (Price Range:20000\$ - 30000\$ FOB Qingdao)

III. If your woodworking works need to process the panel work above, and also need to do arc carving, such as wood moulds, foam molds, etc. It need 4 axis swing head.