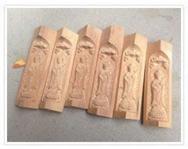

Wood Relief Carving

Wood Hollow Carving

3D Wood Carving

Wood Corner Carving

Wood Crafts Carving

Wood Signs&Logo Carving

Wood Arts Carving

Wood Cylinder Carving

Wood Buddha Carving

Small CNC Routers (Price Range: 2500\$ - 5000\$ FOB Qingdao)

The Small CNC Router parameters and functions are almost the same, the CNC Router Model is based on your materials' size and budget.