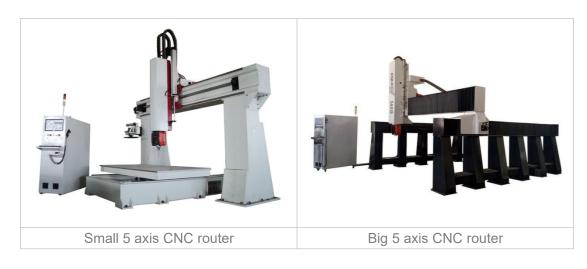

#### **5 Axis CNC Routers** (Price Range: 90000\$ - 200000\$ FOB Qingdao)

V. If you do some woodworking works like customized panel furniture production, we also have Intelligent CNC Routers with auto nesting software, it has full functions of automatically uploading and downloading, automatically nesting, labeling, optimizing, vertical drilling, slotting, grooving, cutting, carving and engraving, etc.