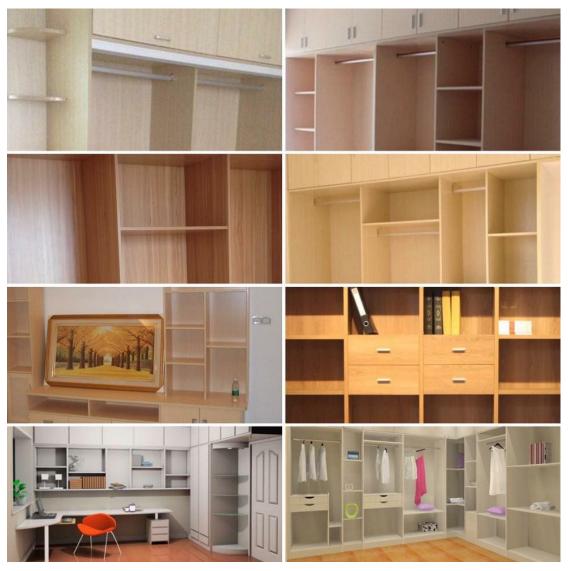

If your woodworking works need to process the panel work above, and also need to do arc carving, such as wood moulds, foam molds, etc. It need 4 axis swing head.



#### 4 Axis CNC Routers (Price Range: 20000\$ - 48000\$ FOB Qingdao)



IV. If your woodworking work is 3D moulds making with all the direction arc carving, it should use 5 Axis CNC routers.





Car mould

Curve mould





#### **5 Axis CNC Routers** (Price Range: 90000\$ - 200000\$ FOB Qingdao)



V. If you do some woodworking works like customized panel furniture production, we also have Intelligent CNC Routers with auto nesting software, it has full functions of automatically uploading and downloading, automatically nesting, labeling, optimizing, vertical drilling, slotting, grooving, cutting, carving and engraving, etc.



**Customized Panel Furniture Production Samples** 

## $\textbf{STYLECNC}^{\text{@}} \ \textbf{PROFESSIONAL CNC SOLUTIONS SUPPLIER}$

**Intelligent Auto Nesting CNC Routers** (Price Range:20000\$ - 30000\$ FOB Qingdao)



Intelligent Auto Nesting CNC Router S6

In short, when you buy CNC routers for woodworking, Do not just pay attention to the CNC router price, A suitable CNC router is the most important.

# JINAN STYLE MACHINERY CO.,LTD STYLECNC

Email: info@stylecnc.com

Mob/Whatsapp: +86-18766148818

Website: www.stylecnc.com