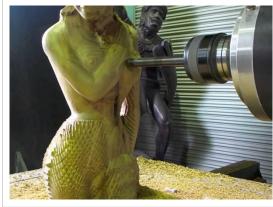

#### **5 Axis CNC Routers** (Price Range: 90000\$ - 200000\$ FOB Qingdao)

V. If you do some woodworking works like customized panel furniture production, we also have Intelligent CNC Routers with auto nesting software, it has full functions of automatically uploading and downloading, automatically nesting, labeling, optimizing, vertical drilling, slotting, grooving, cutting, carving and engraving, etc.