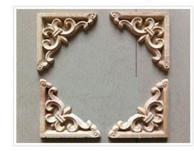

Wood Relief Carving

Wood Hollow Carving

3D Wood Carving

Wood Corner Carving

Wood Crafts Carving

Wood Signs&Logo Carving

Wood Arts Carving

Wood Cylinder Carving

Wood Buddha Carving

Small CNC Routers (Price Range: 2500\$ - 5000\$ FOB Qingdao)

The Small CNC Router parameters and functions are almost the same, the CNC Router Model is based on your materials' size and budget.