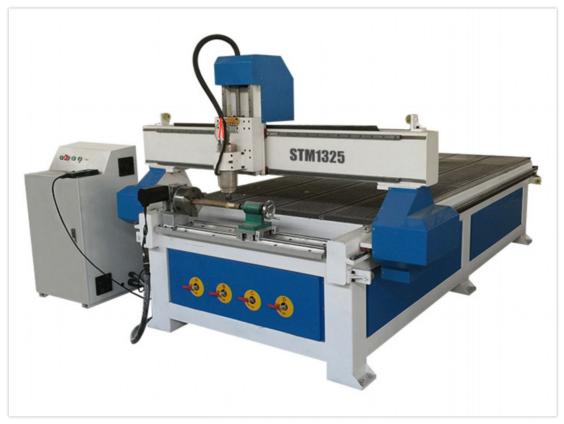

**1. Standard 3 Axis CNC Routers STM series** (Price Range: 5000\$ - 10000\$ FOB Qingdao)

Working area: 1300\*2500mm, 1500\*3000mm, 2000\*3000mm, 2000\*4000mm for option.

CNC Router STM1325

If you are in big scale processing for above woodworking, and your designs are complex need more than 1pcs CNC kits to process, It is better for you to choose an Auto Tool Changer <a href="CNC Wood Router">CNC Wood Router</a>.