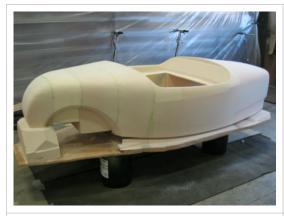

#### 4 Axis CNC Routers (Price Range: 20000\$ - 48000\$ FOB Qingdao)

IV. If your woodworking work is 3D moulds making with all the direction arc carving, it should use 5 Axis CNC routers.

Car mould

Curve mould