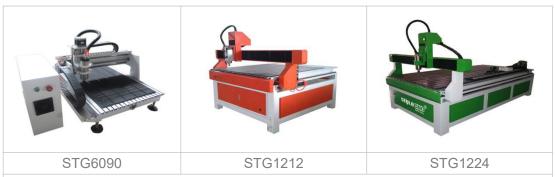

Wood Buddha Carving

Small CNC Routers (Price Range: 2500\$ - 5000\$ FOB Qingdao)

The Small CNC Router parameters and functions are almost the same, the CNC Router Model is based on your materials' size and budget.