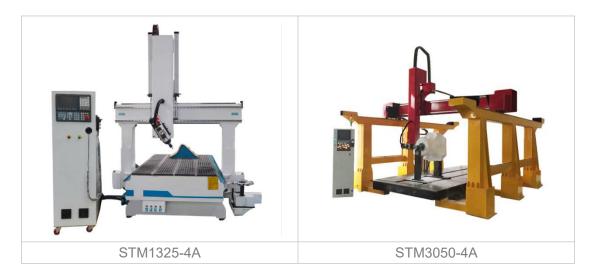

#### 4 Axis CNC Routers (Price Range: 20000\$ - 48000\$ FOB Qingdao)

IV. If your woodworking work is 3D moulds making with all the direction arc carving, it should use 5 Axis CNC routers.

Car mould

Curve mould