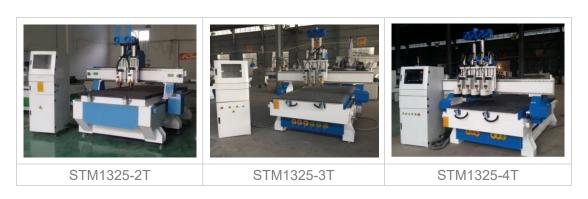

## 2. Pneumatic ATC CNC Routers with 2-4pcs tools (Price Range:7000\$ - 10000\$ FOB Qingdao)