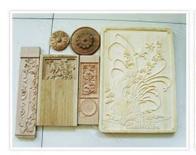

Wood Relief Carving

Wood Hollow Carving

3D Wood Carving

Wood Corner Carving

Wood Crafts Carving

Wood Signs&Logo Carving

Wood Arts Carving

Wood Cylinder Carving

Wood Buddha Carving

Small CNC Routers (Price Range: 2500\$ - 5000\$ FOB Qingdao)

The Small CNC Router parameters and functions are almost the same, the CNC Router Model is based on your materials' size and budget.