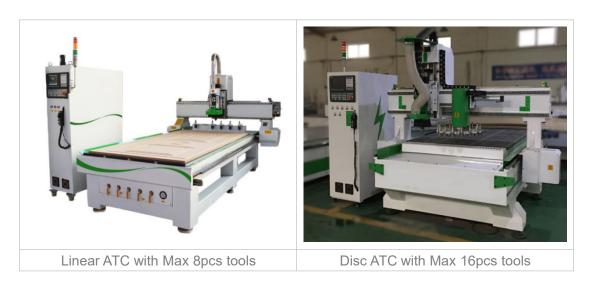

# **3. ATC CNC Routers with 8-16pcs tools** (Price Range:20000\$ - 30000\$ FOB Qingdao)

III. If your woodworking works need to process the panel work above, and also need to do arc carving, such as wood moulds, foam molds, etc. It need 4 axis swing head.